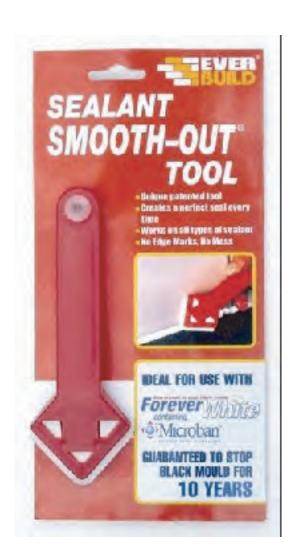

## SMOOTH-OUT TOOL

The Smooth-Out tool is a unique tool that is ideal for smoothing out all sealant (especially Forever White) after application – it creates a perfect seal every time. Even better you will have no edge marks and no mess! This tool is really remarkable, once someone has used it they will never seal again without it.