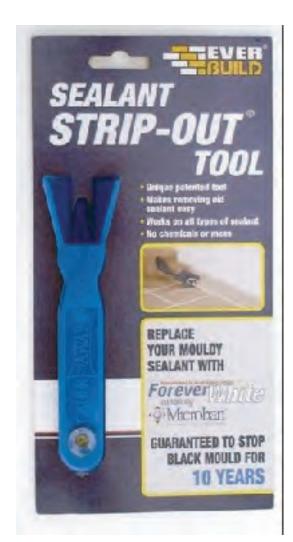

## STRIP-OUT TOOL

The Strip-Out Tool is a unique patented tool which works on any type of sealant and is the ideal partner for use before applying Forever White silicone sealant. The Strip-Out Tool is incredibly simple and its design and shape provides a really quick way to strip all types of sealant out of any 90° angle joint. The Strip-Out Tool won the silver award for the Best New Hand Tool at the London DIY show in 2006